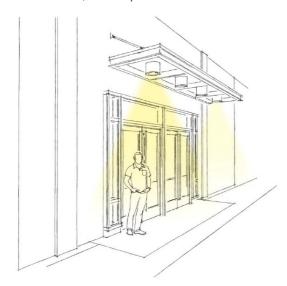

#### Make an entrance

Keep the focus on your bright and inviting entrance instead of the overhead lighting, while simplifying the construction detailing.

KT series downlights bring the benefit of recessed downlights to surface mount, damp location rated conditions such as entrance canopies.