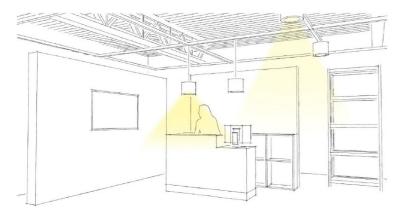

## **Ensure your service shines**

Even in large warehouse style stores, ensure that your key point of customer service is brilliantly illuminated without busting your budget.

Powerful yet low-glare KT series surface and track mounted downlights come with an optional pendant suspension, so you can position themat the optimal height to illuminate your cash wrap.