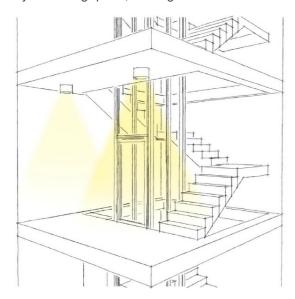

# Skip the elevator, let's take the stairs

For stairwells in prominent and highly trafficked locations, create a more inviting and safe design with glare-free downlights instead of cheap linear battens or industrial wrap-arounds.

The KT series brings all the benefits of classic recessed downlights to surface mount locations, such as precast slab stairwells.