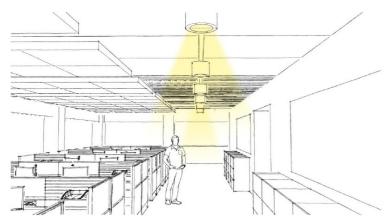

## Open up, without regret

Open up big ceiling volumes in your office spaces while maintaining glare free illumination.

KT series surface and track mounted downlights give you all the benefits of energy efficient, long life, low glare downlights but in a standalone housing with a variety of mounting options, including track.