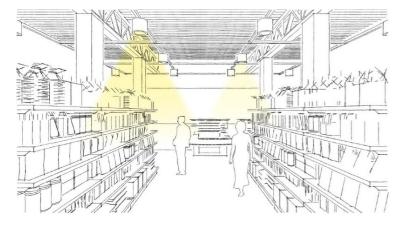

# Big ceilings, small glare

Even in spaces with tall ceiling heights and large volumes of space to illuminate, the KT series provides powerful glare-free illumination. Put your customers' focus where you want it: on your merchandise.

## Open up, without regret

Open up big ceiling volumes in your office spaces while maintaining glare free illumination.

KT series surface and track mounted downlights give you all the benefits of energy efficient, long life, low glare downlights but in a standalone housing with a variety of mounting options, including track.